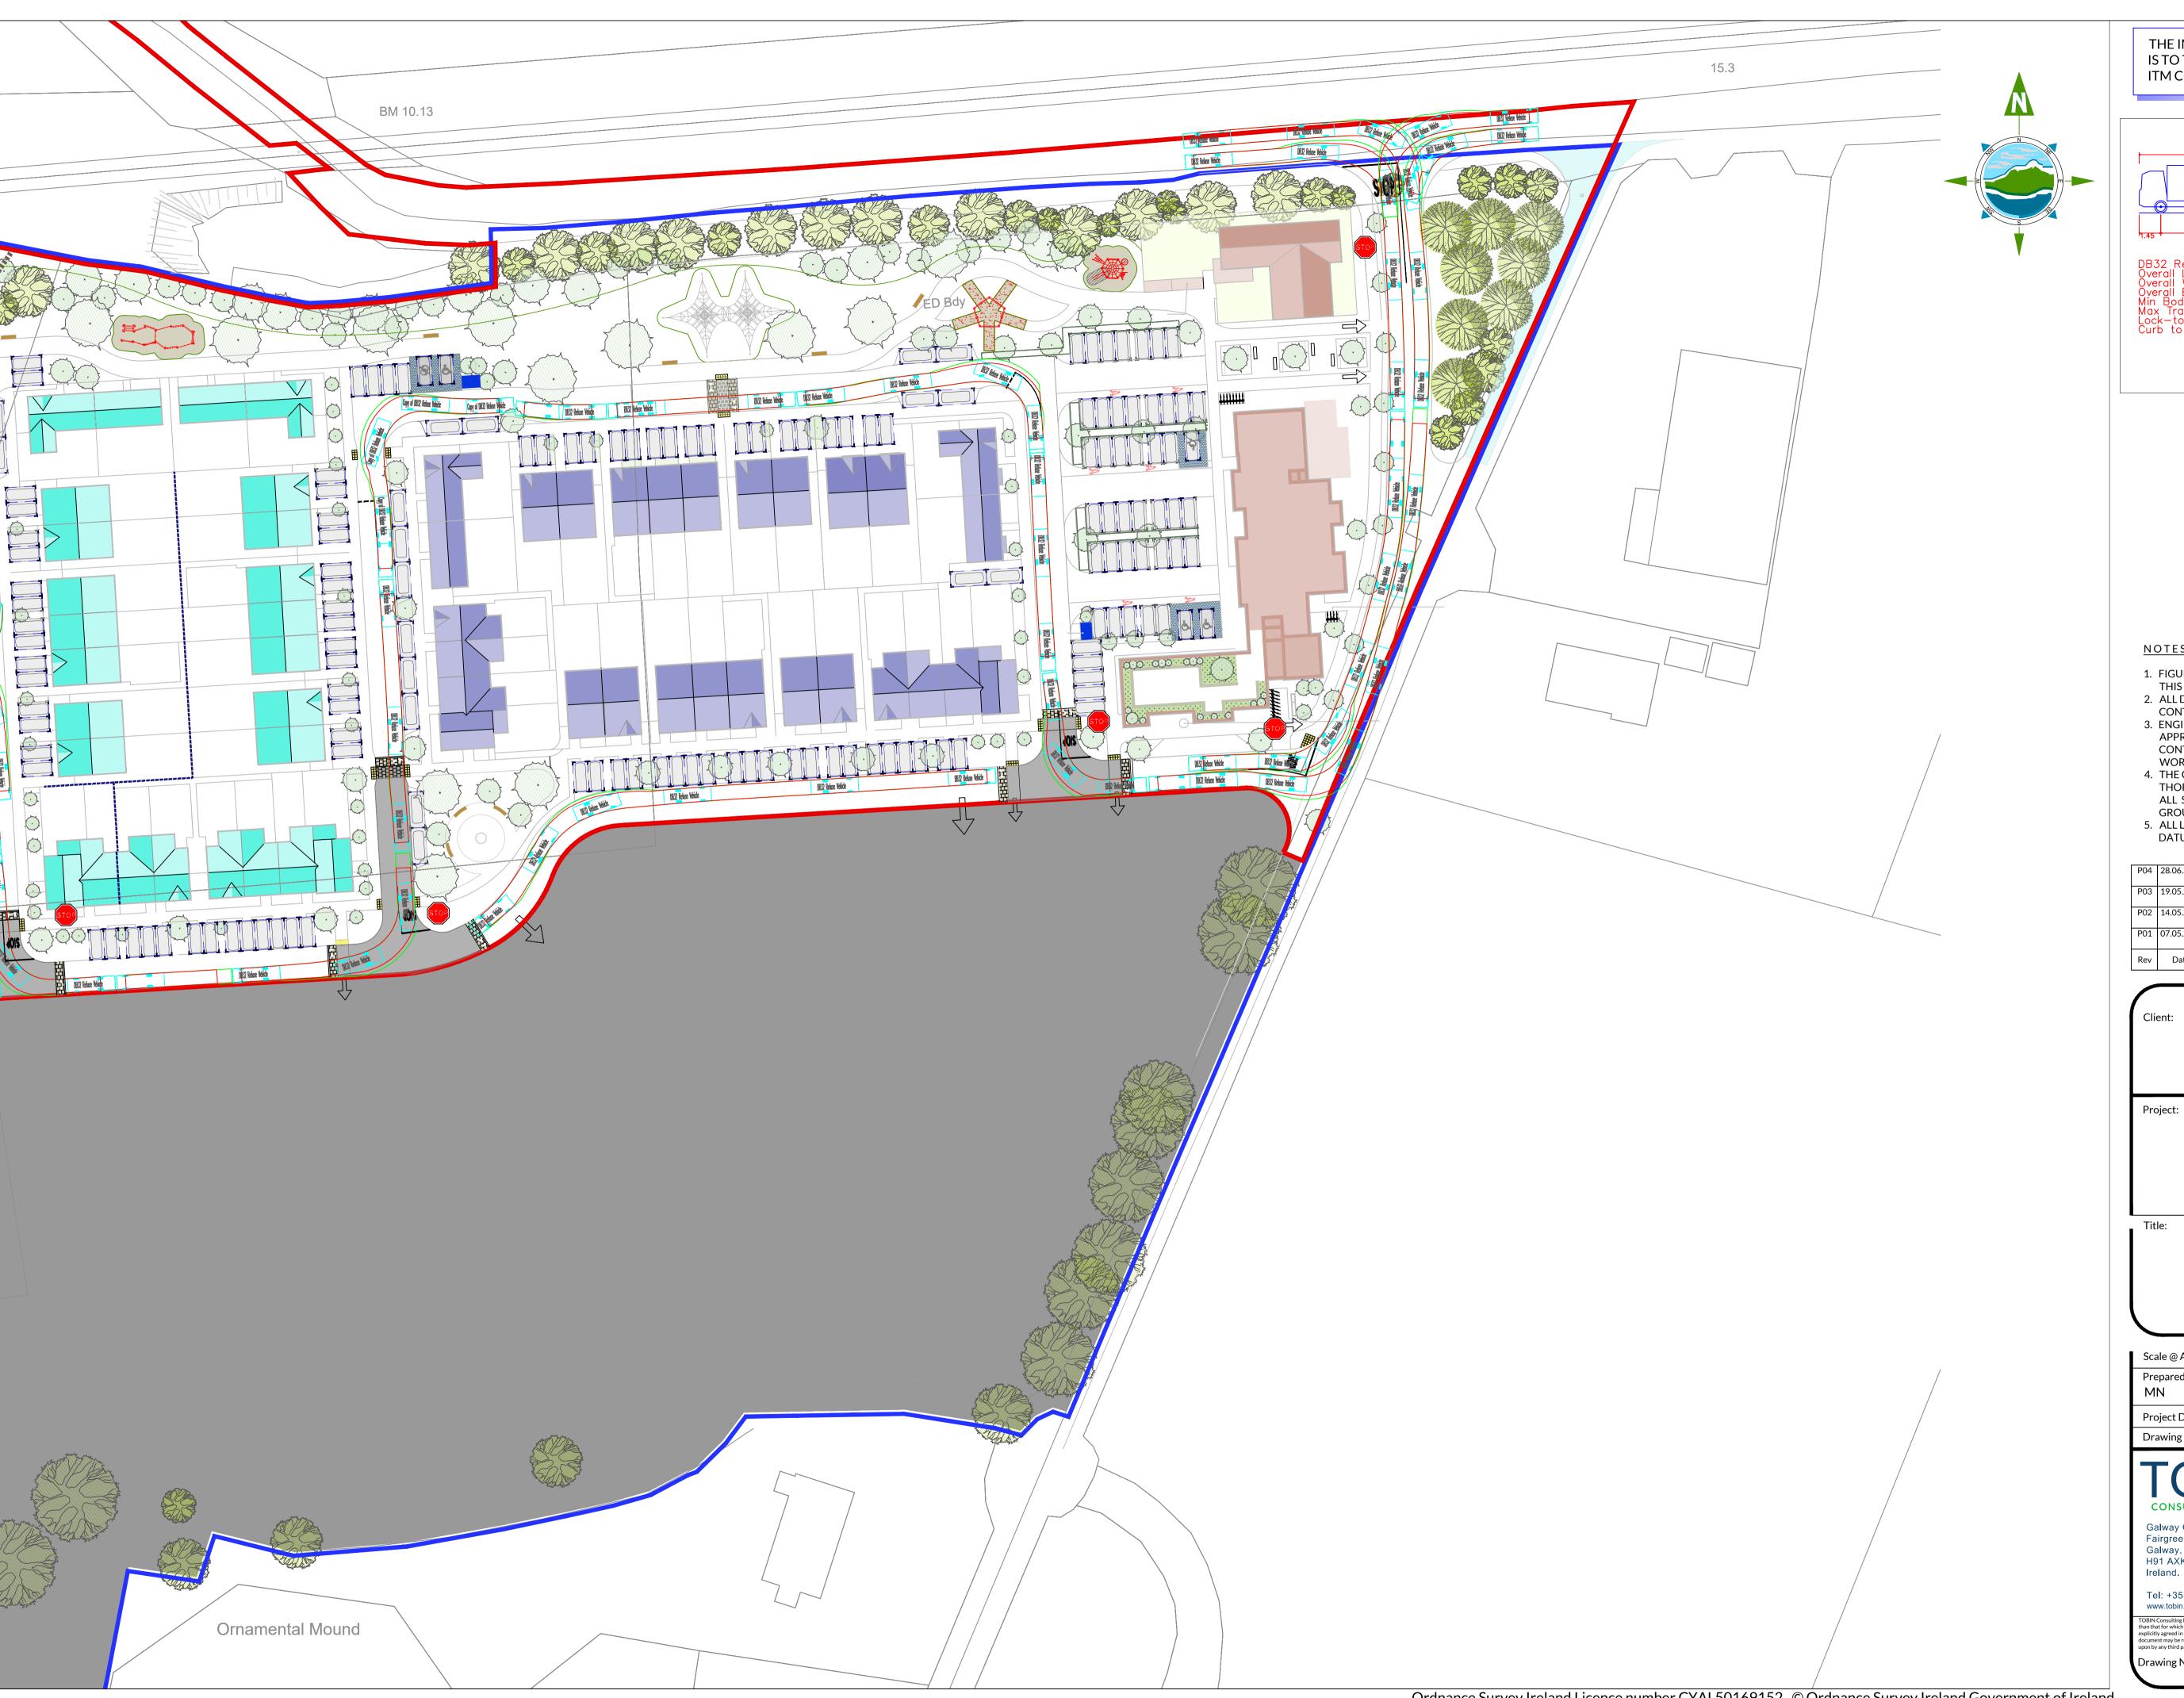

THE INFORMATION ON THIS DRAWING IS TO THE ORDNANCE SURVEY IRELAND ITM COORDINATE SYSTEM

DB32 Refuse Vehicle Overall Length Overall Width Overall Body Height Min Body Ground Clearance Max Track Width Lock—to—lock time Curb to Curb Turning Radius

## NOTES:

- 1. FIGURED DIMENSIONS ONLY TO BE TAKEN FROM THIS DRAWING.
- 2. ALL DRAWINGS TO BE CHECKED BY THE
- CONTRACTOR ON SITE.
- 3. ENGINEER/EMPLOYERS REPRESENTATIVE, AS APPROPRIATE, TO BE INFORMED BY THE CONTRACTOR OF ANY DISCREPANCIES BEFORE ANY WORK COMMENCES.
- 4. THE CONTRACTOR SHALL UNDERTAKE A THOROUGH CHECK FOR THE ACTUAL LOCATION OF ALL SERVICES/UTILITIES, ABOVE AND BELOW GROUND, BEFORE ANY WORK COMMENCES.
- 5. ALL LEVELS SHOWN RELATE TO ORDNANCE SURVEY DATUM AT MALIN HEAD.

| P04 | 28.06.2021 | Revised Layout -Issued for Planning | RD | ВН    |
|-----|------------|-------------------------------------|----|-------|
| P03 | 19.05.2021 | Draft Issue For Planning            | EC | SH    |
| P02 | 14.05.2021 | Issued For Comment                  | MN | ВН    |
| P01 | 07.05.2021 | First Issue                         | MN | ВН    |
| Rev | Date       | Description                         | Ву | Chkd. |

Rosshill Residential Development

Autotrack - Refuse Truck (Sheet 2 of 2)

Scale @ A1: 1:500 / @ A3 1:1000

Checked: Date: Prepared by: May 2021 Project Director: Michael McDonnell

Drawing Status: Planning

Galway Office Fairgreen House, Fairgreen Road, Galway, H91 AXK8,